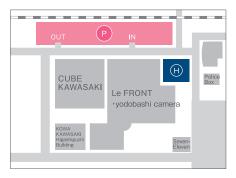

# P3 Affiliated parking lot KAWASAKI LeFRONT parking

Business hours: 24hours(TEL:044-245-3967)

Number of cars accommodated: 300 units

Vehicle restrictions: Height 2.1m, Vehicle width 1.85m,

full length5.0m

Fee: 300 yen per 30 minutes

Special Rates for Guests: 2,000 yen

From the parking lot

It is convenient to use the LeFRONT central elevator on the 2nd basement floor.

Inquiry  $\models$ 