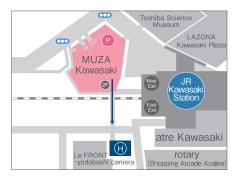

## P2 Affiliated parking lot MUZA KAWASAKI parking

Business hours: 24hours(TEL:044-555-8691)

Number of cars accommodated: 343 units

Vehicle restrictions: Height 2.0m, Vehicle width 1.85m,

full length5.0m, weight 2300kg

Fee: 300 yen per 30 minutes

\*\*Prices change from 12:00am to 7:00am

Special Rates for Guests: 1,800 yen

From the parking lot

Pass through the east-west pedestrian bridge and go to the 1st floor of the hotel.