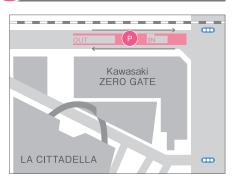

# P3 Affiliated parking lot KAWASAKI LeFRONT parking

Business hours: 24hours(TEL:044-245-3967)

Number of cars accommodated: 300 units

Vehicle restrictions: Height 2.1m, Vehicle width 1.85m,

full length5.0m

Fee: 300 yen per 30 minutes

Special Rates for Guests: 2,000 yen

From the parking lot

It is convenient to use the LeFRONT central elevator on the 2nd basement floor.

Inquiry  $\models$ 