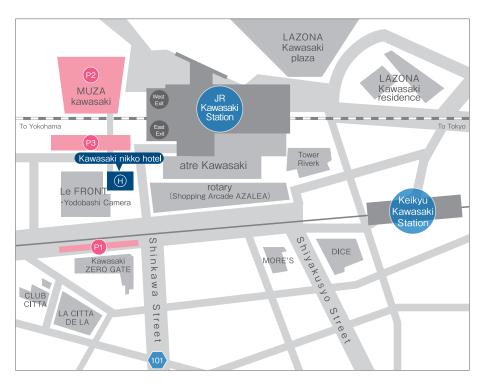

### Information on nearby parking lots

For guests arriving by car, we will direct you to a parking lot affiliated with Kawasaki Nikko Hotel.

Please be sure to bring your parking ticket.

When using Restaurant & Bars

#### About usage >>

We are not responsible for accidents or theft in the parking lot.