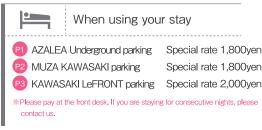

#### P1 Affiliated parking lot AZALEA Underground parking

Business hours :  $5:00 \text{am} \sim 12:00 \text{am}$ 

(TEL:044-211-3871)

Number of cars accommodated : 362units

Vehicle restrictions : Height 2.1m, Vehicle width1.9m,

full length5.0m

Fee: 300 yen per 30 minutes

Special Rates for Guests: 1,800 yen

From the parking lot

If you exit from the H or J passageway and exit at Azalea Underground Mall Exit 1, you will be directly connected to the 1st basement floor of the hotel.

## P2 Affiliated parking lot MUZA KAWASAKI parking

Business hours: 24hours(TEL:044-555-8691)

Number of cars accommodated: 343 units

Vehicle restrictions: Height 2.0m, Vehicle width 1.85m,

full length5.0m, weight 2300kg

Fee: 300 yen per 30 minutes

\*\*Prices change from 12:00am to 7:00am

Special Rates for Guests: 1,800 yen

From the parking lot

Pass through the east-west pedestrian bridge and go to the 1st floor of the hotel.

# P3 Affiliated parking lot KAWASAKI LeFRONT parking

Business hours: 24hours(TEL:044-245-3967)

Number of cars accommodated: 300 units

Vehicle restrictions: Height 2.1m, Vehicle width 1.85m,

full length5.0m

Fee: 300 yen per 30 minutes

Special Rates for Guests: 2,000 yen

From the parking lot

It is convenient to use the LeFRONT central elevator on the 2nd basement floor.

Inquiry  $\models$ 